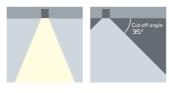

(DOCH)

55

**∞∞**‡5 ~ 25mm 47 80\*80mm

NW: 0.28Kg

The lamp body is made of aluminium alloy through die-casting , and then shaped by CNC. The finish is sandblasted painting . Specular aluminium reflector is installed and the beam angle is 34°/ 22°.