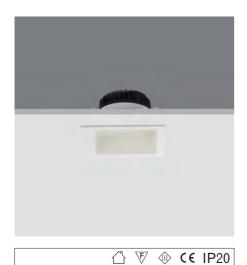

(DOCH)

55

**∞∞**‡5 ~ 25mm 47 80\*80mm

NW: 0.28Kg

The lamp body is made of aluminium alloy through die-casting , and then shaped by CNC. The finish is sandblasted painting . Specular aluminium reflector is installed and the beam angle is 34°/ 22°.

MR16 light source is used and the electric appliances are installed externally. Vertical Lighting , unadjustable.

It is suitable for star-rated hotels, classic club, franchise stores, homes, etc... The products is CE certified and all materials are in conformity with  $\ensuremath{\mathsf{RoHS}}$ standard.