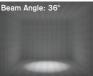

## **R3B0703** AW

7W LED 3000K / excl. 180mA LED Driver / 37V

7W LED 3000K / excl. 180mA LED Driver / 37V

AW 7W LED 3000K / excl. 180mA LED Driver / 37V

0.71 m

1.42 m

2.13 m

2.84 m

3.55 m

686 lx 171 lx

76 lx

42 lx 27 lx

2 m 3 m

4 m

5 m